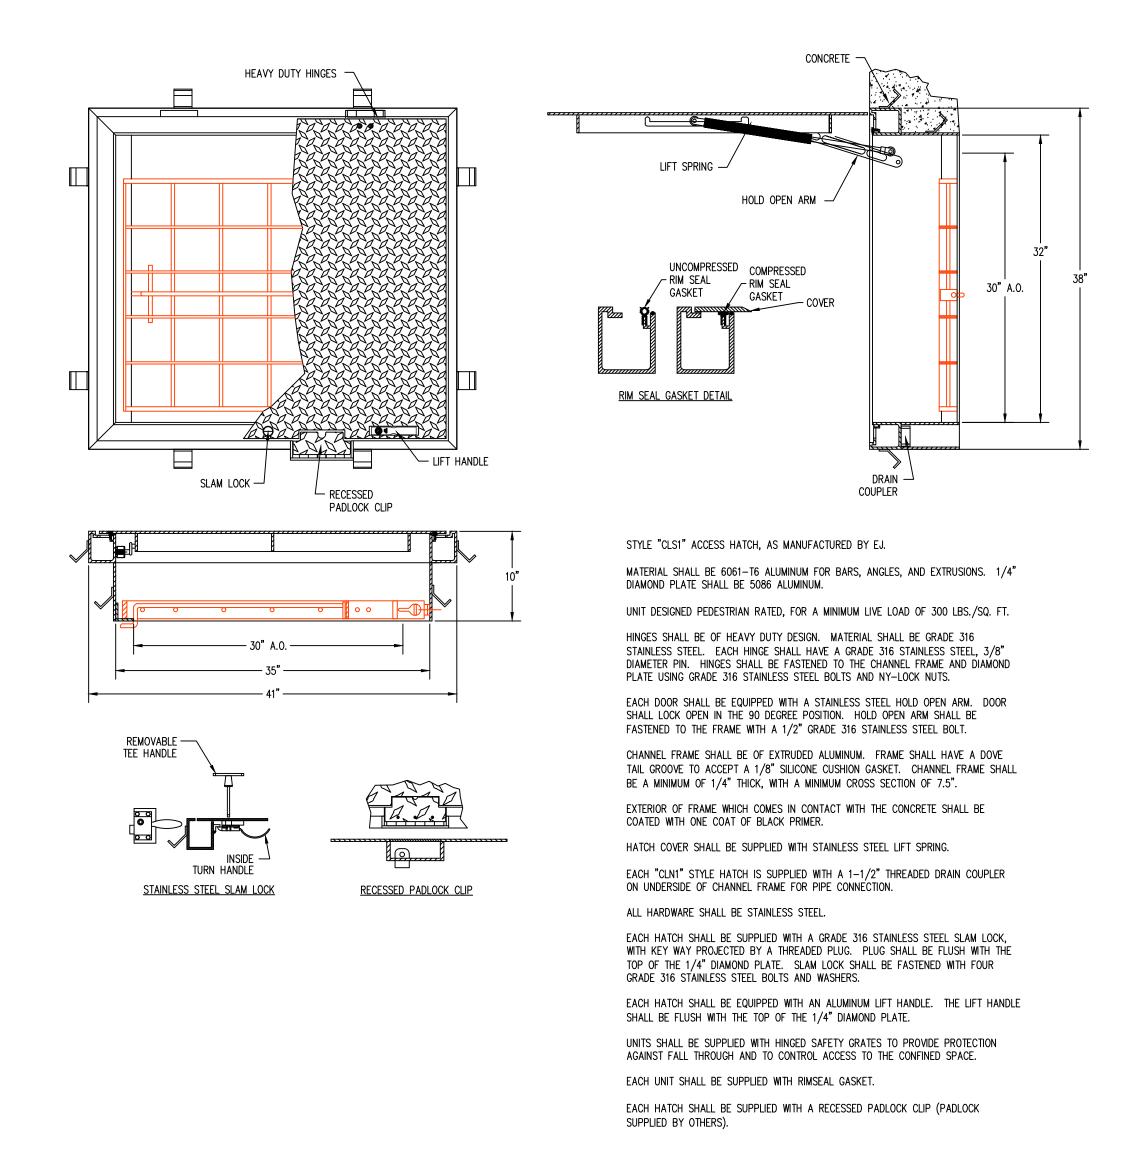

## PEDESTRIAN RATED ALUMINUM SAFE HATCH®

CALE EAST JORDAN PRODUCT NUMBER H36601596