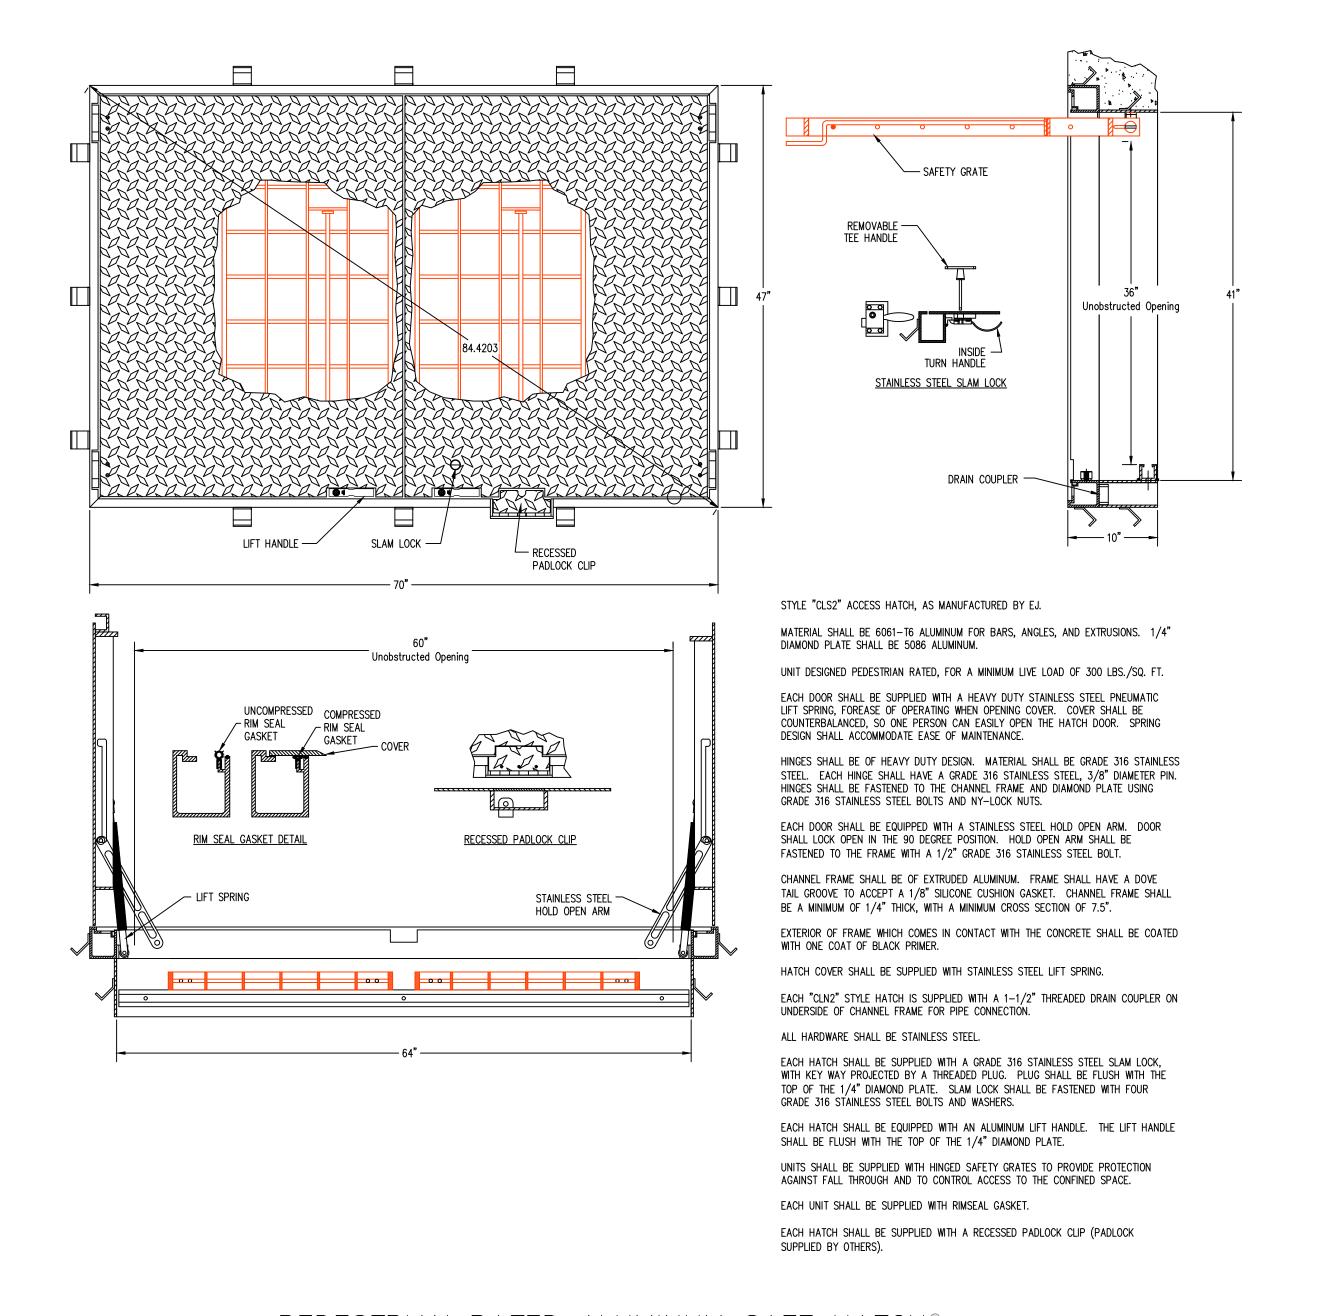

## PEDESTRIAN RATED ALUMINUM SAFE HATCH®

CALE EAST JORDAN PRODUCT NUMBER H36601596